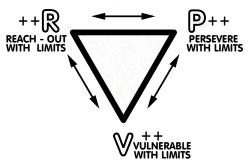

## THE QUINBY DURABLE TRIANGLE

- 1. WHICH EVER ROLE, IN THE DURABLE TRIANGLE, THAT YOU DO NOT KNOW HOW TO DO IS THE ONE THAT WILL GET TO YOU--IF YOU KNOW HOW TO DO IT THEN YOU ARE PREPARED. THEN YOU HAVE A MAP •AND• YOU KNOW THE TERRITORY BY EXPERIENCE.
- 2. THE SWITCH OCCURS WITH NEED TO RESPOND TO CHANGE FOR SELF AND OTHERS!
- 3. USUALLY PEOPLE HAVE A SCRIPTED FAVORITE POSITION AND A PRIMARY SWITCH.
- 4. BE ALERT TO BOUNDARY CROSSING OF STRAIGHT & CROOKED ENERGY/INTENTION.
- STRAIGHT PAYOFF FEELS OK, IS NOT DRAMATIC, IS DURABLE AND STABLE OVER TIME.
- TIP! 2 PEOPLE CAN MOVE AROUND FREELY, DURABLY, WITH LIMITS, FOR A LONG TIME.