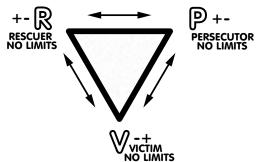

## THE KARPMAN DRAMA TRIANGLE

- 1. WHICH EVER ROLE, IN THE DRAMA TRIANGLE, THAT YOU DO NOT KNOW HOW TO DO IS THE ONE THAT WILL GET TO YOU--IF YOU KNOW HOW TO DO IT THEN YOU ARE PREPARED. THEN YOU HAVE A MAP •AND• YOU KNOW THE TERRITORY BY EXPERIENCE.
- 2. THE SWITCH IS WHERE THE DRAMA OCCURS--SURPRISE! IF YOU'RE NOT LOOKING!
- 3. USUALLY PEOPLE HAVE A SCRIPTED FAVORITE POSITION AND A PRIMARY SWITCH.
- 4. LACK OF LIMITS OR BOUNDARIES MEAN CONTROL STRUGGLES THAT DON'T GO AWAY.
- 5. CROOKED PAYOFF FEELS NOT-OK (OFTEN MUCH LATER!) AND IS GENERATED OVER & OVER.
- 6. TIP! 2 PEOPLE CAN NOT BE IN THE SAME POSITION, FOR LONG, AT THE SAME TIME.