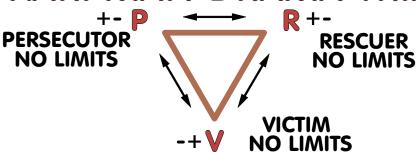

## THE KARPMAN DRAMA TRIANGLE

- 1. WHICH EVER ROLE, IN THE DRAMA TRIANGLE, THAT YOU DO NOT KNOW HOW TO DO IS THE ONE THAT WILL GET TO YOU--IF YOU KNOW HOW TO DO IT THEN YOU ARE PREPARED. THEN YOU HAVE A MAP •AND• YOU KNOW THE TERRITORY BY EXPERIENCE.
- 2. THE SWITCH IS WHERE THE DRAMA OCCURS--SURPRISE! IF YOU'RE NOT LOOKING!
- 3. USUALLY PEOPLE HAVE A SCRIPTED FAVORITE POSITION AND A PRIMARY SWITCH.
- 4. LACK OF LIMITS OR BOUNDARIES MEAN CONTROL STRUGGLES THAT DON'T GO AWAY.
- 5. CROOKED PAYOFF FEELS NOT-OK (OFTEN MUCH LATER!) AND IS GENERATED OVER & OVER.
- 6. TIP! 2 PEOPLE CAN NOT BE IN THE SAME POSITION, FOR LONG, AT THE SAME TIME.