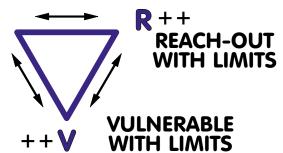

## THE QUINBY DURABLE TRIANGLE

- 1. WHICH EVER ROLE, IN THE DURABLE TRIANGLE, THAT YOU DO NOT KNOW HOW TO DO IS THE ONE THAT WILL GET TO YOU--IF YOU KNOW HOW TO DO IT THEN YOU ARE PREPARED. THEN YOU HAVE A MAP •AND• YOU KNOW THE TERRITORY BY EXPERIENCE.
- 2. THE SWITCH OCCURS WITH NEED TO RESPOND TO CHANGE FOR SELF AND OTHERS!
- 3. USUALLY PEOPLE HAVE A SCRIPTED FAVORITE POSITION AND A PRIMARY SWITCH.
- 4. BE ALERT TO BOUNDARY CROSSING OF STRAIGHT & CROOKED ENERGY/INTENTION.
- 5. STRAIGHT PAYOFF FEELS OK, IS NOT DRAMATIC, IS DURABLE AND STABLE OVER TIME.
- TIP! 2 PEOPLE CAN MOVE AROUND FREELY, DURABLY, WITH LIMITS, FOR A LONG TIME.